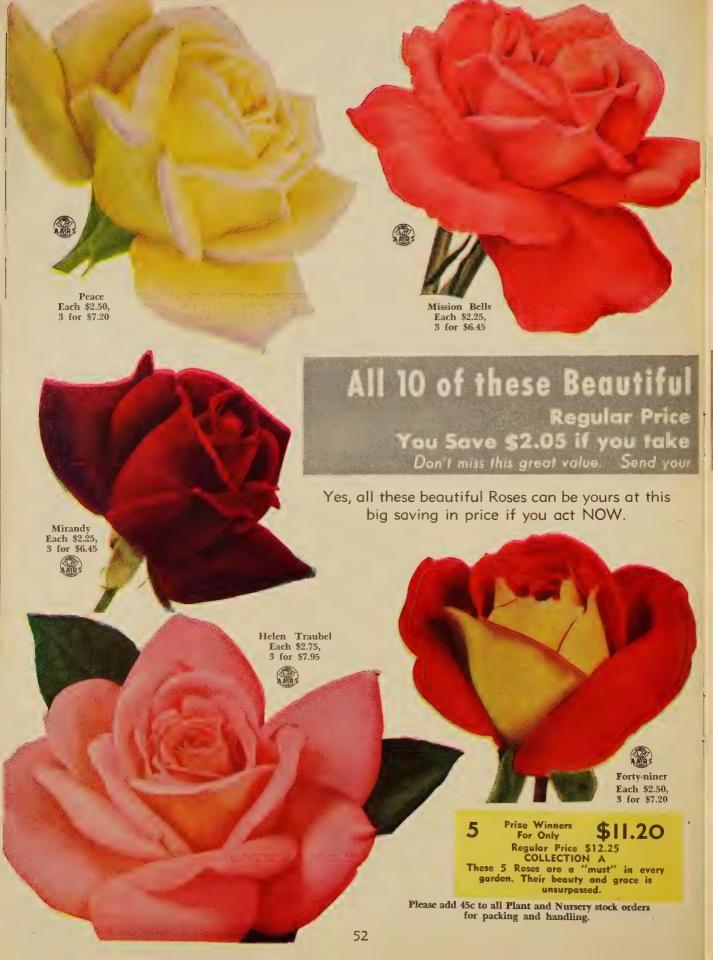

0.



Myosotis

### \*MYOSOTIS - Forget-Me-Not Palustris semperflorens. 8 in. Bright blue. Ideal for moist shady places, for your rock garden or border. Blooms all summer. Each 65c, 3 for \$1.65, 10 for \$5.00.



Double Pyrethrum

### PYRETHRUM - Painted Daisy

Pyrethrums are special favorites with us because of their simple beauty of form, their wide use as cut flowers, and their attractive ppearance in the garden.

appearance in the garden.

Single-Flowering, Mixed. 2½ ft. A good old-fashioned perennial with flowers resembling colored Daisies and blooming in June.

Double, Mixed. The flowers are freely produced on vigorous stems 2 feet high. Individual flowers are often 3 inches across. with full, rich contrasting centers.

75c each, 3 for \$1.95, 10 for \$6.00.

Phlox, Daily Sketch







Mme. Jules Bouche - Each \$1.50, 3 for \$4.25

Roses for only \$17.70 \$19.75 COLLECTION C advantage of this offer order now while the supply lasts

> All 5 Roses Pictured on This COLLECTION B Regular Cost \$7.50.

Page For Only \$6.95 Condesa de Sastago Each \$1.50, Golden Dawn Each \$1.50, 3 for \$4.25 3 for \$4.25 53

The Doctor Each \$1.50,

3 for \$4.25

All Roses Are Postpaid

> Crimson Glory Each \$1.50, 3 for \$4.25



Peace

Capistrano. Patent 922. Beautiful glowing rose-pink in both bud and open flower. Never fades or changes color.

Each \$2.25, 3 for \$6.45.

charlotte Armstrong. Patent 455. Long. slender, rose-red buds open to extra-large blooms of deep glowing rose, sometimes very dark rose-red. Each \$2.25, 3 for \$6.45.

chrysler Imperial. Patent pending. An ideal exhib